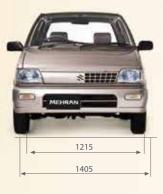

# **SPECIFICATIONS**

| BODY TYPE                  |       |                    |  |  |
|----------------------------|-------|--------------------|--|--|
| 5-Door hatchback           |       |                    |  |  |
| DIMENSION (mm)             |       |                    |  |  |
|                            |       |                    |  |  |
|                            |       |                    |  |  |
|                            |       |                    |  |  |
|                            |       |                    |  |  |
|                            |       |                    |  |  |
|                            |       | 1,200              |  |  |
|                            |       |                    |  |  |
| ENGINE                     |       |                    |  |  |
|                            |       |                    |  |  |
|                            |       |                    |  |  |
|                            |       |                    |  |  |
|                            |       | 796 cc             |  |  |
|                            |       |                    |  |  |
| Maximum output (kw / rpm)  |       |                    |  |  |
| Maximum torque (N.m / rpm) |       | 59.0 / 3,000       |  |  |
| TRANSMISSION               |       |                    |  |  |
|                            |       |                    |  |  |
| CHASSIS                    |       |                    |  |  |
|                            |       | Rack & Pinion      |  |  |
| Suspention                 | front | Strut, Coil spring |  |  |
|                            |       |                    |  |  |
|                            |       |                    |  |  |
|                            |       |                    |  |  |
|                            |       | 145 / 70 SR 12     |  |  |
| CAPACITY                   |       |                    |  |  |
|                            |       |                    |  |  |
|                            |       |                    |  |  |
|                            |       |                    |  |  |
|                            |       |                    |  |  |

**SECURITY Body Dimensions**  $0: Available \qquad x: Not \ available$ 