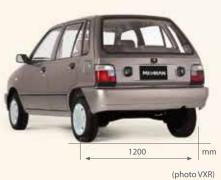

# **SPECIFICATIONS**

| BODY TYPE                  |       |                    |  |  |
|----------------------------|-------|--------------------|--|--|
| 5-Door hatchback           |       |                    |  |  |
| DIMENSION (mm)             |       |                    |  |  |
|                            |       |                    |  |  |
|                            |       |                    |  |  |
|                            |       |                    |  |  |
|                            |       |                    |  |  |
|                            |       |                    |  |  |
|                            |       | 1,200              |  |  |
|                            |       |                    |  |  |
| ENGINE                     |       |                    |  |  |
|                            |       |                    |  |  |
|                            |       |                    |  |  |
|                            |       |                    |  |  |
|                            |       | 796 cc             |  |  |
|                            |       |                    |  |  |
| Maximum output (kw / rpm)  |       |                    |  |  |
| Maximum torque (N.m / rpm) |       | 59.0 / 3,000       |  |  |
| TRANSMISSION               |       |                    |  |  |
|                            |       |                    |  |  |
| CHASSIS                    |       |                    |  |  |
|                            |       | Rack & Pinion      |  |  |
| Suspention                 | front | Strut, Coil spring |  |  |
|                            |       |                    |  |  |
|                            |       |                    |  |  |
|                            |       |                    |  |  |
|                            |       | 145 / 70 SR 12     |  |  |
| CAPACITY                   |       |                    |  |  |
|                            |       |                    |  |  |
|                            |       |                    |  |  |
|                            |       |                    |  |  |
|                            |       |                    |  |  |

**SECURITY Body Dimensions**  $0: Available \qquad x: Not \ available$ 