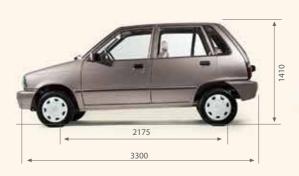

# **SPECIFICATIONS**

| BODY TYPE                  |       |                    |  |  |
|----------------------------|-------|--------------------|--|--|
| 5-Door hatchback           |       |                    |  |  |
| DIMENSION (mm)             |       |                    |  |  |
|                            |       |                    |  |  |
|                            |       |                    |  |  |
|                            |       |                    |  |  |
|                            |       |                    |  |  |
|                            |       |                    |  |  |
|                            |       | 1,200              |  |  |
|                            |       |                    |  |  |
| ENGINE                     |       |                    |  |  |
|                            |       |                    |  |  |
|                            |       |                    |  |  |
|                            |       |                    |  |  |
|                            |       | 796 cc             |  |  |
|                            |       |                    |  |  |
| Maximum output (kw / rpm)  |       |                    |  |  |
| Maximum torque (N.m / rpm) |       | 59.0 / 3,000       |  |  |
| TRANSMISSION               |       |                    |  |  |
|                            |       |                    |  |  |
| CHASSIS                    |       |                    |  |  |
|                            |       | Rack & Pinion      |  |  |
| Suspention                 | front | Strut, Coil spring |  |  |
|                            |       |                    |  |  |
|                            |       |                    |  |  |
|                            |       |                    |  |  |
|                            |       | 145 / 70 SR 12     |  |  |
| CAPACITY                   |       |                    |  |  |
|                            |       |                    |  |  |
|                            |       |                    |  |  |
|                            |       |                    |  |  |
|                            |       |                    |  |  |

**SECURITY Body Dimensions**  $0: Available \qquad x: Not \ available$ 