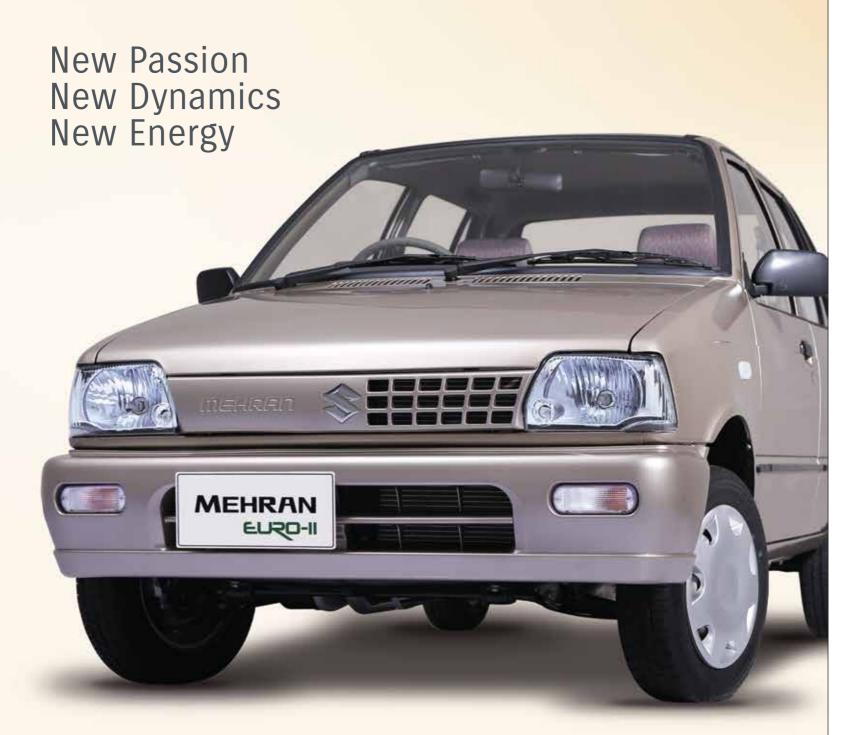

# **MEHRAN**EFI

EUZO-II

The Best Choice





# **SPECIFICATIONS**

| BODY TYPE                  |       |                    |  |  |
|----------------------------|-------|--------------------|--|--|
| 5-Door hatchback           |       |                    |  |  |
| DIMENSION (mm)             |       |                    |  |  |
|                            |       |                    |  |  |
|                            |       |                    |  |  |
|                            |       |                    |  |  |
|                            |       |                    |  |  |
|                            |       |                    |  |  |
|                            |       | 1,200              |  |  |
|                            |       |                    |  |  |
| ENGINE                     |       |