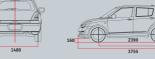

### SPECIFICATIONS

| DIMENSIONS                |                 |        |                                   |                |  |
|---------------------------|-----------------|--------|-----------------------------------|----------------|--|
| Overall length            |                 | mm     |                                   | 3,755          |  |
| Overall width             |                 | mm     | 1,690                             |                |  |
| Overall height            |                 | mm     | 1,525                             |                |  |
| Wheelbase                 |                 | mm     | 2,390                             |                |  |
| Tread                     | Front           | mm     |                                   | 1,470          |  |
|                           | Rear            | mm     | 1,480                             |                |  |
| Ground clearance          |                 | mm     | 160                               |                |  |
| Minimum turning radius    |                 | m      | 4.7                               |                |  |
| ENGINE                    |                 |        |                                   |                |  |
| Туре                      |                 |        | M13A                              |                |  |
| Number of cylinders       |                 |        |                                   | 4              |  |
| umber of valves           |                 |        | 16                                |                |  |
| Piston displacement       |                 | cm3    | 1,328                             |                |  |
| Bore x stroke             |                 | mm     | 78.0 x 69.5                       |                |  |
| Compression ratio         |                 | 134//  | 9.5                               |                |  |
| Maximum output            |                 | kW/rpm | 67/6,000                          |                |  |
| Maximum torque            |                 |        | 114/4,000<br>Multipoint injection |                |  |
| Fuel distribution         |                 |        | Multip                            | oint injection |  |
| TRANSMISSION              |                 |        |                                   |                |  |
| Туре                      |                 |        | 5MT                               | 4AT            |  |
| Gear ratio                | 1 <sup>st</sup> |        | 3.454                             | 2.875          |  |
|                           | 2nd             |        | 1.904                             | 1.568          |  |
|                           | 3rd             |        | 1.280                             | 1.000          |  |
|                           | 4 <sup>th</sup> |        | 0.966                             | 0.697          |  |
| . 10 0                    | 5 <sup>th</sup> |        | 0.757                             | -              |  |
|                           | Reverse         |        | 3.272                             | 2.3            |  |
| inal Gear Ratio           |                 |        | 4.105                             | 4.144          |  |
| CHASSIS                   |                 |        |                                   | L 0 D' '       |  |
| Steering                  |                 |        | Rack & Pinion                     |                |  |
| Brakes                    | Front           |        | Ventilated disc                   |                |  |
|                           | Rear            |        | Drum, leading & trailing          |                |  |
| Suspensions               | Front           |        | MacPherson strut & coil spring    |                |  |
|                           | Rear            |        | Torsion beam & coil spring        |                |  |
| Tyres and wheels          |                 |        | 185/60R15 + aluminum alloy whe    | els DLX/AT     |  |
| CAPACITIES                |                 |        |                                   |                |  |
| Seating capacity Persons  |                 | 5      |                                   |                |  |
| Fuel tank capacity Litres |                 | 43     |                                   |                |  |
| FUEL TYPE                 |                 |        |                                   |                |  |
| Regular                   |                 |        | DLX                               |                |  |
| Hi-Octane                 |                 |        |                                   | AT             |  |
| olour Variation           |                 |        |                                   |                |  |

|   | 0 F 1525 |     |
|---|----------|-----|
| F | 160 2390 | (E) |

1470 1690

A drag coefficient of only 0.32 is realized by aeroparts such as the front airdam, by the spoiler-type shape of the tailgate's trailing edge, and by airflow-smoothing door mirrors. The high aerodynamic efficiency promotes cabin quietness by minimizing wind noise.