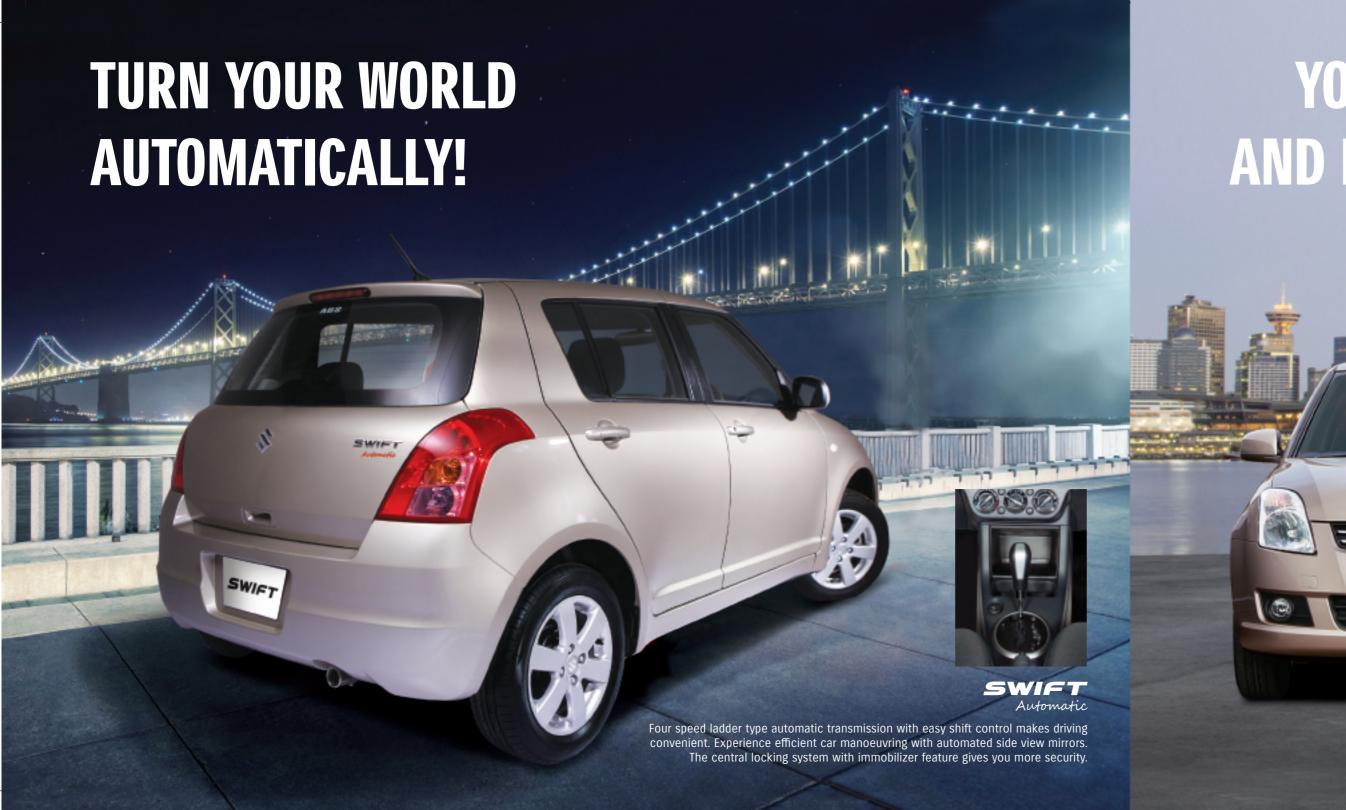

■ SAND BEIGE ■ GRAPHITE GREY ■ SUPER PEARL BLACK ■ PEARL RED ■ SOLID WHITE ■ SILKY SILVER

The four-wheel ABS (antilock braking system) maximizes the driver's directional control by preventing wheel lockup during hard brake application, even on slippery surfaces. It is supplemented by an EBD (electronic brake-force distribution) function that adjusts the distribution of braking force to rear wheels in accordance with weight of passengers and luggage.