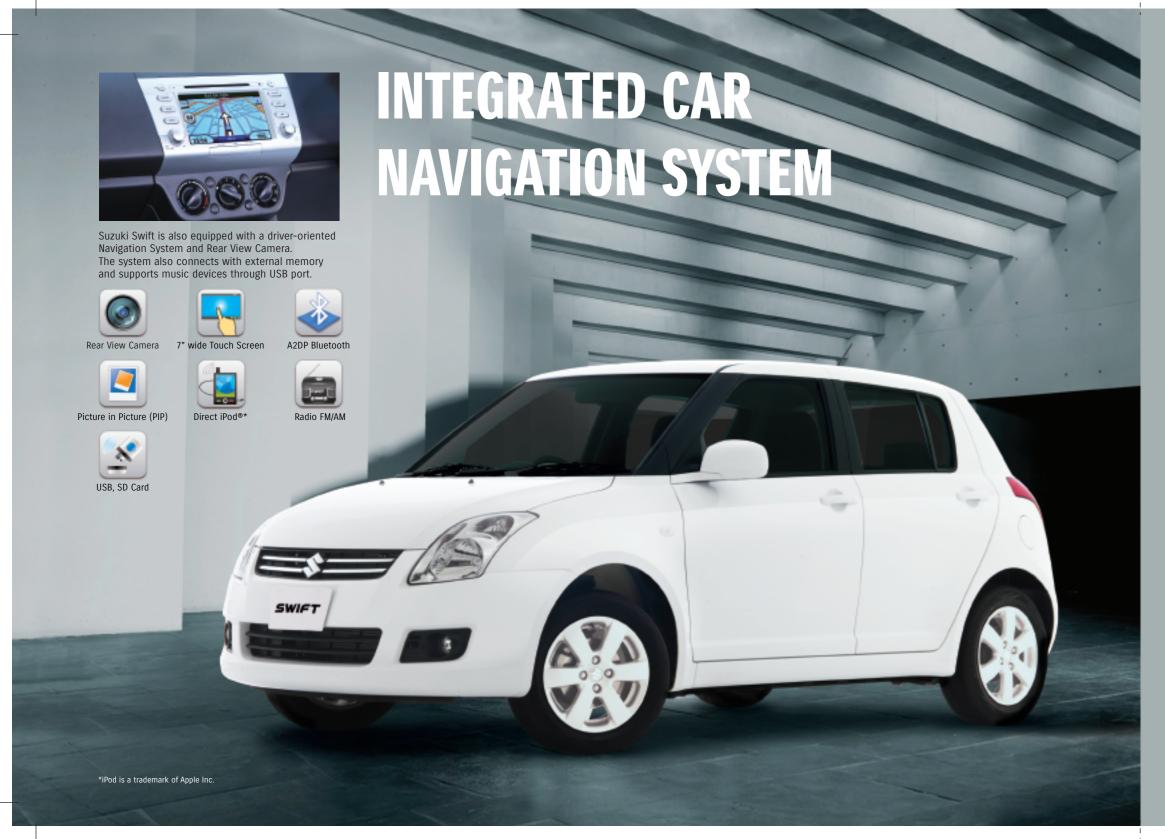

## EQUIPMENT

| GRADE | DI X/ |
|-------|-------|
|       |       |

| Black coloured A & B pillars  Outside door handles Coloured Front grille Chromed  Muffler extension  VISIBILITY  Headlamps Halogen projector Fog lamps Front Wipers Front: 2-Speed (low, high) + adjustable intermittent + Washer  Rear window demister  Outside door mirrors  Coloured Electrically adjustable | \$ \$ \$ \$ \$ \$ \$ \$ \$ \$ \$ \$ \$ \$ \$ \$ \$ \$ \$ |
|-----------------------------------------------------------------------------------------------------------------------------------------------------------------------------------------------------------------------------------------------------------------------------------------------------------------|----------------------------------------------------------|
| Front grille Chromed  Muffler extension  VISIBILITY  Headlamps Halogen projector  Fog lamps Front  Wipers Front: 2-Speed (low, high) + adjustable intermittent + Washer  Rear window demister  Outside door mirrors Coloured                                                                                    | \$<br>\$<br>\$<br>\$                                     |
| Muffler extension  VISIBILITY  Headlamps Halogen projector Fog lamps Front Wipers Front: 2-Speed (low, high) + adjustable intermittent + Washer Rear window demister  Outside door mirrors Coloured                                                                                                             | S S S                                                    |
| VISIBILITY       Headlamps     Halogen projector       Fog lamps     Front       Wipers     Front: 2-Speed (low, high) + adjustable intermittent + Washer       Rear window demister     Outside door mirrors       Outside door mirrors     Coloured                                                           | S<br>  S                                                 |
| Headlamps Halogen projector Fog lamps Front Wipers Front: 2-Speed (low, high) + adjustable intermittent + Washer Rear window demister Outside door mirrors Coloured                                                                                                                                             | S                                                        |
| Fog lamps Front Wipers Front: 2-Speed (low, high) + adjustable intermittent + Washer Rear window demister Outside door mirrors Coloured                                                                                                                                                                         | S                                                        |
| Fog lamps Front Wipers Front: 2-Speed (low, high) + adjustable intermittent + Washer Rear window demister Outside door mirrors Coloured                                                                                                                                                                         | S                                                        |
| Wipers Front: 2-Speed (low, high) + adjustable intermittent + Washer Rear window demister Outside door mirrors Coloured                                                                                                                                                                                         |                                                          |
| Rear window demister Outside door mirrors Coloured                                                                                                                                                                                                                                                              | S                                                        |
| Outside door mirrors Coloured                                                                                                                                                                                                                                                                                   | S                                                        |
|                                                                                                                                                                                                                                                                                                                 | S                                                        |
|                                                                                                                                                                                                                                                                                                                 | S                                                        |
| Day/night rearview mirror                                                                                                                                                                                                                                                                                       | S                                                        |
| STEERING AND INSTRUMENT PANEL                                                                                                                                                                                                                                                                                   |                                                          |
|                                                                                                                                                                                                                                                                                                                 |                                                          |
| 3-spoke steering wheel                                                                                                                                                                                                                                                                                          | S                                                        |
| Power steering Tilt divistable steering wheel                                                                                                                                                                                                                                                                   | S                                                        |
| Tilt-adjustable steering wheel Tachometer                                                                                                                                                                                                                                                                       | <u>S</u>                                                 |
| Digital clock                                                                                                                                                                                                                                                                                                   |                                                          |
| Light-off and key reminder Alarm                                                                                                                                                                                                                                                                                | S                                                        |
| Driver's seat belt reminder Lamp                                                                                                                                                                                                                                                                                | S                                                        |
| Door ajar reminder Lamp                                                                                                                                                                                                                                                                                         | S                                                        |
| Low fuel warning Lamp                                                                                                                                                                                                                                                                                           | S                                                        |
| DRIVING AMENITIES                                                                                                                                                                                                                                                                                               |                                                          |
|                                                                                                                                                                                                                                                                                                                 |                                                          |
| Electric windows Front and rear  Control door looking (including tailgate) Suitab (driver) a side)                                                                                                                                                                                                              | S                                                        |
| Central door locking (including tailgate) Switch (driver's side)  Remote-control door locks With hazard lamp answerback function                                                                                                                                                                                | <u>S</u>                                                 |
| Air conditioning Manual                                                                                                                                                                                                                                                                                         | S S                                                      |
| Heater                                                                                                                                                                                                                                                                                                          | S                                                        |
| Pollen Filter                                                                                                                                                                                                                                                                                                   | S                                                        |
| Audio CD+ AM/FM tuner with USB socket (size of audio)                                                                                                                                                                                                                                                           | S (2 DIN)                                                |
| Speakers (No. of Speakers)                                                                                                                                                                                                                                                                                      | S (4)                                                    |
| INTERIOR                                                                                                                                                                                                                                                                                                        | 3 (.)                                                    |
| Cabin lights Front cabin light (3-position)                                                                                                                                                                                                                                                                     | S                                                        |
| Sun visor Both Sides                                                                                                                                                                                                                                                                                            | S                                                        |
| Assist grips Passenger's side                                                                                                                                                                                                                                                                                   |                                                          |
| Rear x 2                                                                                                                                                                                                                                                                                                        | S                                                        |
| Cup holders Front x 2, Rear x 1                                                                                                                                                                                                                                                                                 | S                                                        |
| Storage pockets Front doors                                                                                                                                                                                                                                                                                     | S                                                        |
| Centre console box                                                                                                                                                                                                                                                                                              | S                                                        |
| Shift knob Silver garnish                                                                                                                                                                                                                                                                                       | S                                                        |
| Parking brake release button Chromed                                                                                                                                                                                                                                                                            | S                                                        |
| Side louver bezels Chromed                                                                                                                                                                                                                                                                                      | S                                                        |
| Cigarette lighter & ashtray                                                                                                                                                                                                                                                                                     | S                                                        |
| Remote fuel lid opener                                                                                                                                                                                                                                                                                          | S                                                        |
| Inside door openers Chromed                                                                                                                                                                                                                                                                                     | S                                                        |
| Door trim Black metallic colour garnished                                                                                                                                                                                                                                                                       | \$                                                       |
| SEATS                                                                                                                                                                                                                                                                                                           |                                                          |
| Front seats Seat back pocket (passenger's side)                                                                                                                                                                                                                                                                 | S                                                        |
| Rear seats 60:40-split ratio                                                                                                                                                                                                                                                                                    | S                                                        |
|                                                                                                                                                                                                                                                                                                                 |                                                          |
| LUGGAGE AREA                                                                                                                                                                                                                                                                                                    |                                                          |
| Luggage area cover                                                                                                                                                                                                                                                                                              | S                                                        |
| Smart Board                                                                                                                                                                                                                                                                                                     | S                                                        |
| SAFETY & SECURITY                                                                                                                                                                                                                                                                                               |                                                          |
|                                                                                                                                                                                                                                                                                                                 | S                                                        |
|                                                                                                                                                                                                                                                                                                                 |                                                          |
| Foot protection design Brake & clutch pedals                                                                                                                                                                                                                                                                    | s                                                        |
| Seet halts Front: 3-point ELR seatbelts with adjusters                                                                                                                                                                                                                                                          |                                                          |
| Seat belts Front: 3-point ELR seatbelts with adjusters Rear: 3-point ELR seatbelts x 2 with centre 2-point lapbelt                                                                                                                                                                                              |                                                          |
| Seat belts Front: 3-point ELR seatbelts with adjusters Rear: 3-point ELR seatbelts x 2 with centre 2-point lapbelt Childproof rear door locks                                                                                                                                                                   | S                                                        |
| Seat belts Front: 3-point ELR seatbelts with adjusters Rear: 3-point ELR seatbelts x 2 with centre 2-point lapbelt Childproof rear door locks Side impact door beams                                                                                                                                            | S<br>S                                                   |
| Seat belts  Front: 3-point ELR seatbelts with adjusters Rear: 3-point ELR seatbelts x 2 with centre 2-point lapbelt Childproof rear door locks Side impact door beams ABS with EBD function                                                                                                                     | S<br>S<br>S                                              |
| Seat belts Front: 3-point ELR seatbelts with adjusters Rear: 3-point ELR seatbelts x 2 with centre 2-point lapbelt Childproof rear door locks Side impact door beams                                                                                                                                            | S<br>S                                                   |

S: Standard

DLX and Automatic Transmission also available with Navigation