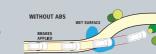

■ SAND BEIGE ■ GRAPHITE GREY ■ SUPER PEARL BLACK ■ PEARL RED ■ SOLID WHITE ■ SILKY SILVER

The four-wheel ABS (antilock braking system) maximizes the driver's directional control by preventing wheel lockup during hard brake application, even on slippery surfaces. It is supplemented by an EBD (electronic brake-force distribution) function that adjusts the distribution of braking force to rear wheels in accordance with weight of passengers and luggage.