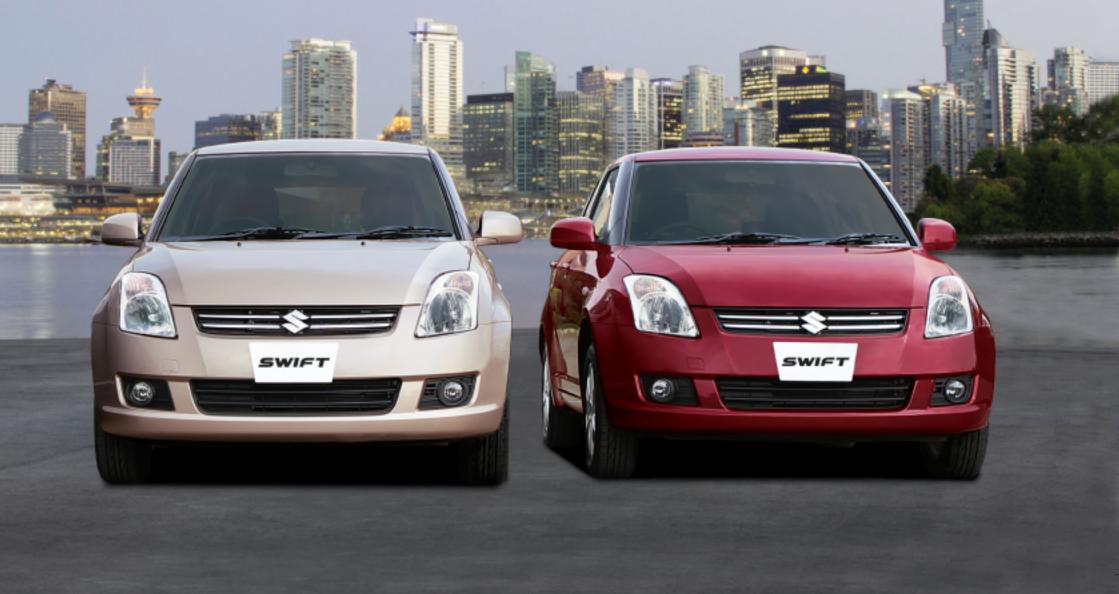

■ SAND BEIGE ■ GRAPHITE GREY ■ SUPER PEARL BLACK ■ PEARL RED ■ SOLID WHITE ■ SILKY SILVER

The four-wheel ABS (antilock braking system) maximizes the driver's directional control by preventing wheel lockup during hard brake application, even on slippery surfaces. It is supplemented by an EBD (electronic brake-force distribution) function that adjusts the distribution of braking force to rear wheels in accordance with weight of passengers and luggage.