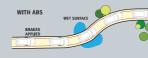

■ SAND BEIGE ■ GRAPHITE GREY ■ SUPER PEARL BLACK ■ PEARL RED ■ SOLID WHITE ■ SILKY SILVER

The four-wheel ABS (antilock braking system) maximizes the driver's directional control by preventing wheel lockup during hard brake application, even on slippery surfaces. It is supplemented by an EBD (electronic brake-force distribution) function that adjusts the distribution of braking force to rear wheels in accordance with weight of passengers and luggage.