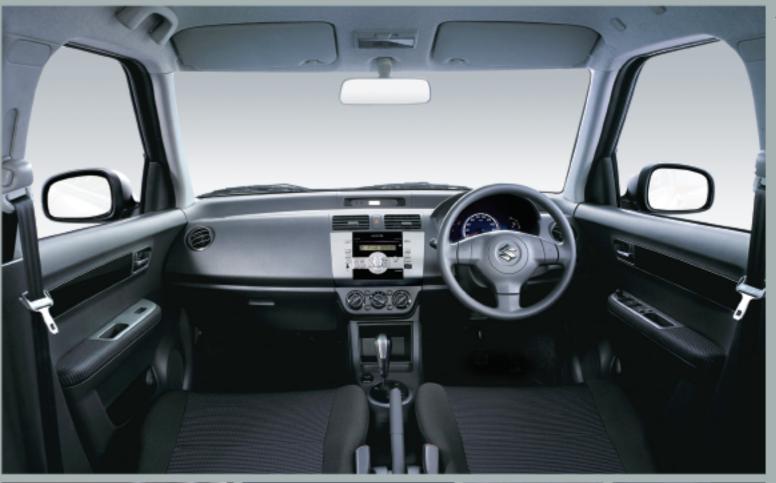

# INTERIOR

Swift's interior has been manufactured keeping in mind both fun and functionality. It is a product of modernity and spaciousness. Along with giving you a first class experience through each and every journey, Swift is designed to provide you a smooth driving experience, transporting you to the next level in comfort.

Sporty, Easy-to-Read Tachometer with 
Integrated Sound System 
Driving Amenities tripmeter & illumination control

Way of Life!